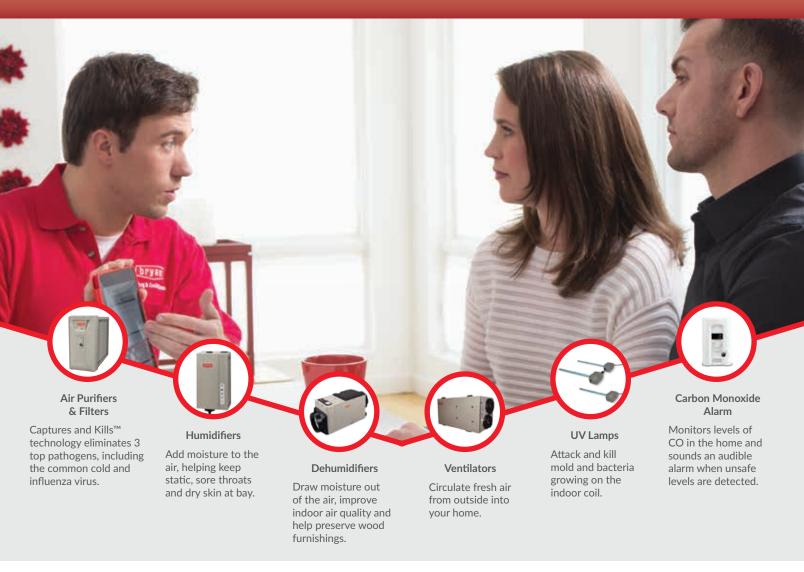

# **Indoor Air Quality**

The air inside your home can be five times dirtier than the air outside. Dry heated air, sticky summer humidity, and stale air from today's "tighter" more insulated homes all contribute to your indoor environment. Ask your dealer about a 30-minute air analysis to learn more about the quality of the air in your home.

# Controls

Bryant offers a range of solutions for managing your system. Whether you're looking for Wi-Fi<sup>®</sup> thermostats with energy reporting for the ultimate in connected control, advanced communicating controls, zoning management or more basic thermostats—you'll have the system control you want.