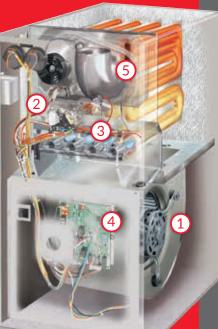

# **1** EFFICIENT, NEARLY CONTINUOUS COMFORT

Direct-drive variable-speed blower motor operates at the precise speed needed to deliver efficient, nearly continuous comfort and improved humidity control during cooling operation.

## 2 EVEN, CONSISTENT HEATING

With our two-stage gas valve, you'll enjoy low-stage heating the majority of the time and higher heating stages for extreme winter conditions. It means consistent temperature control with minimal "swings" in comfort.

#### 3 RELIABILITY

Count on the Bryant<sup>®</sup> Perfect Light<sup>™</sup> igniter to reliably bring the heat when you need it.

#### 4 INTELLIGENT OPERATION

You could say we control our own destiny, because we are the only manufacturer that designs both the furnace AND the control board. Adaptive intelligence, Fan On *Plus*<sup>™</sup> adjustable constant fan function, and SmartEvap<sup>™</sup> moisture control technology are a few of the functions that set Bryant apart.

## 5 ECONOMICAL, LOW-NOISE OPERATION

Low-stage operation means less blower noise and less noise from air turbulence in the ductwork. Reductions in burner noise, inducer noise and fan noise also contribute to the reduced sound levels.