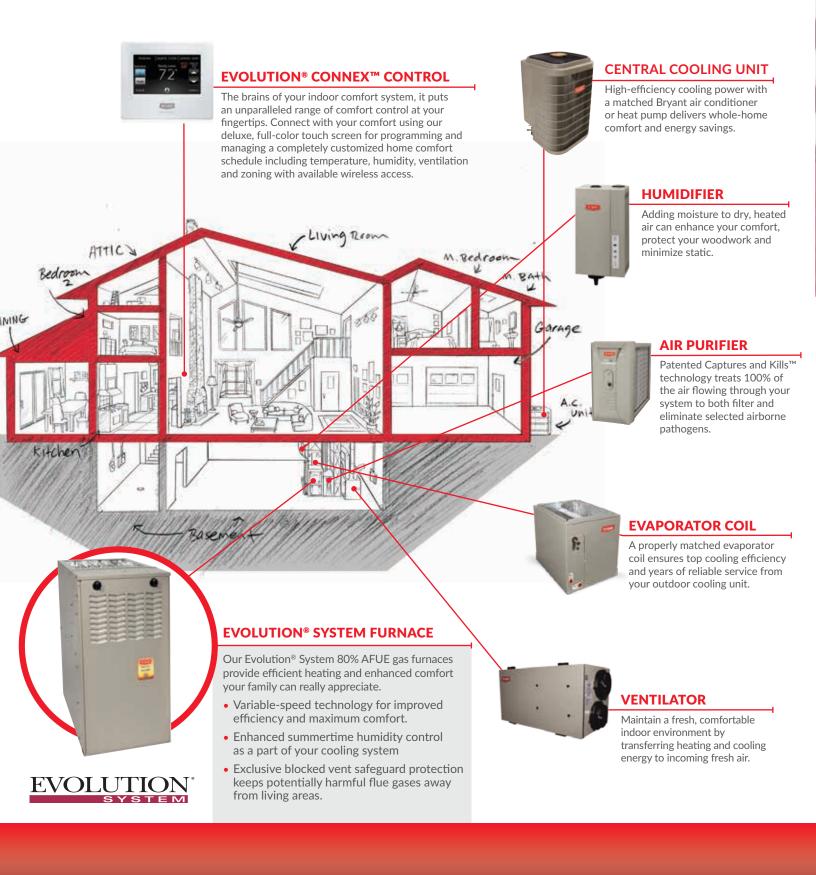

# **The Evolution® System Story**

With a state-of-the-art communication system at its core, the Evolution<sup>®</sup> system is capable of delivering total home comfort all year long. The Evolution system gives you more control over temperature, humidity, indoor air quality, fan speed, and ventilation. Its smart communicating system can even detect when it needs to be serviced. Enjoy superior comfort and performance with the Evolution system from Bryant.

# **Indoor Air Quality**

The air inside your home can be five times dirtier than the air outside. Dry heated air, sticky summer humidity, and stale air from today's "tighter" more insulated homes all contribute to your indoor environment. Ask your dealer about a 30-minute air analysis to learn more about the quality of the air in your home.

# Controls

Bryant offers a range of solutions for managing your system. Whether you're looking for Wi-Fi<sup>®</sup> thermostats with energy reporting for the ultimate in connected control, advanced communicating controls, zoning management or more basic thermostats—you'll have the system control you want.

#### Evolution<sup>®</sup> Connex<sup>™</sup> Control

To gain every benefit from your new Evolution® system gas furnace, be sure to install an Evolution® Connex™ Control. It puts comfort control at your fingertips. Capable of managing a complete home comfort system including temperature, humidity, ventilation and zoning, it is also the brains behind all Bryant highest-efficiency Evolution products. Its user-friendly, touch-screen design is packed with intelligent, energy-management features.